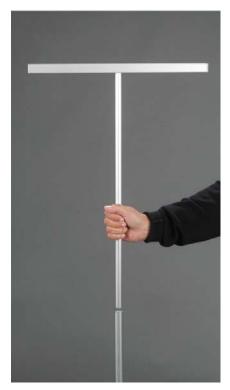

# SLEEK, MODERN DESIGN

- Easy assembly
- Replaceable graphics
- Sleek, modern design
- Sturdy
- Adjustable height
- Furlable graphics
- Portable
- Small footprint
- Swedish design

Portable

Easy assembly

Adjustable height