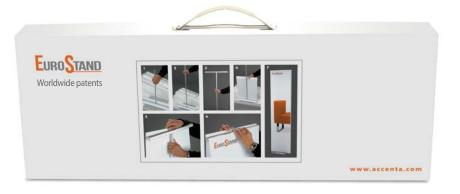

# SLEEK, MODERN DESIGN

- Easy assembly
- Replaceable graphics
- Sleek, modern design
- Sturdy
- Adjustable height
- Furlable graphics
- Portable
- Small footprint
- Swedish design

Portable

Easy assembly

Adjustable height

# **SLEEK, MODERN DESIGN**

Replaceable graphics

In-field graphic replacements

#### **Portable & Easy Assembly**