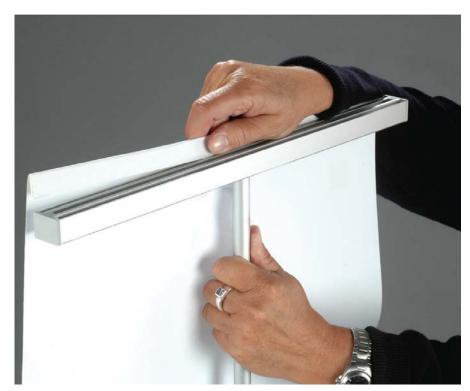

Furlable graphics

# **SLEEK, MODERN DESIGN**

Replaceable graphics

In-field graphic replacements