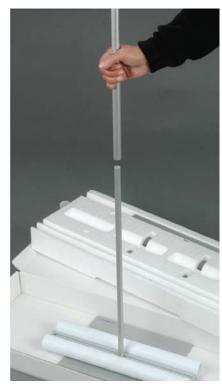

# SLEEK, MODERN DESIGN

- Easy assembly
- Replaceable graphics
- Sleek, modern design
- Sturdy
- Adjustable height
- Furlable graphics
- Portable
- Small footprint
- Swedish design

Portable

Easy assembly

Adjustable height

### **AVAILABLE SIZES**

EuroStand is available in several widths and heights to accommodate any message. The height of each unit is also adjustable due to its spring construction.

15<sup>3/4</sup>x63" 40x160 cm 15<sup>3/4</sup>x70<sup>7/8\*\*</sup>
40x180 cm