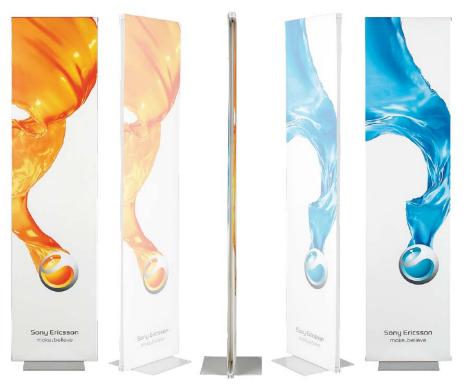

### **AVAILABLE SIZES**

EuroStand is available in several widths and heights to accommodate any message. The height of each unit is also adjustable due to its spring construction.

15<sup>3/4</sup>x63" 40x160 cm 15<sup>3/4</sup>x70<sup>7/8\*\*</sup>
40x180 cm

21<sup>5/8</sup>x63" 55x160 cm 21<sup>5/8</sup>x70<sup>7/8</sup>″ 55x180 cm 29<sup>1/2</sup>x70<sup>7/8"</sup>
75x180
cm