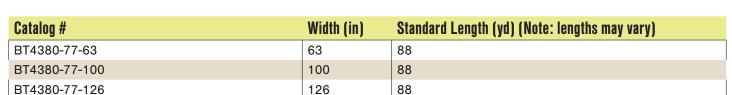

## be.tex® Flash Ultra FR

a.berger

## **Product Description**

A knitted fabric with a special light diffusion backcoating for light-boxes. Developed and equiped for dye sub printing. Very good transmission and print results. Very dark blacks and sharp prints in dye sub printing.

Air tight, water tight, very soft, ca. 1-2% stretch, no fraying, crease resistant and light diffusion coating.

## Uses

- SEG Frames
- Lightboxes
- Banners

## **Material**

100% Polyester Weight: 190 g/m<sup>2</sup>

















Information provided here is based on research and is believed to be reliable as of printing date. This information does not constitute a warranty. All material should be tested by purchaser to determine final suitability. Quality Media will not be held responsible for customers end use of product. Quality Media is available for directions and advice as to proper use and application of our products.

www.qmls.com 800/552-9427 info@qmls.com fax 203/281-6451