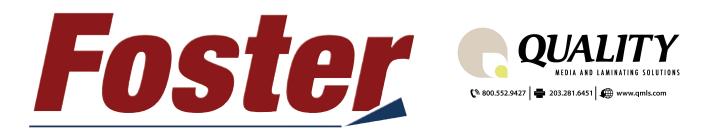

# **ON-A-ROLL LIFTER® HI-RISE**

A rugged lifter designed specifically for fabric printers, sign makers, converters, grand- and wide-format printers, or any business with the need to lift heavy media or fabric rolls. Sturdy steel construction permits lifting rolls as heavy as 440 lbs (200 kg) nearly 6 ft (180 cm). Solves the problem of loading converting machines or printers with high inputs. Enables fabric printers to easily lift rolls on to tall production tables for spreading, sewing, or finishing.

#### **IMPORTANT FEATURES**

- Reduces on-the-job injuries and enables all workers to move heavy rolls.
- User-friendly operation avoids costly and dangerous handling errors that damage media and potentially injure personnel.
- One-person operation saves time and labor.
- Rugged construction ensures long lifter life.
- Permits using higher than normal storage for media or fabric rolls.

#### MODEL 61570

| Roll Weight Capacity    | 200 kg (440 lbs)                |
|-------------------------|---------------------------------|
| Lift Height             | 180 cm (71")                    |
| Max. Roll Width         | 180 cm (71")                    |
| Max. Roll Diameter      | 47 cm (18.5")                   |
| Width x Depth           | 120 cm x 80 cm (47.25" x 31.5") |
| Height                  | 320.5 cm (80.7")                |
|                         | 90 kg (198 lbs)                 |
| Bottom Fork Clearance . | 10 cm (4")                      |