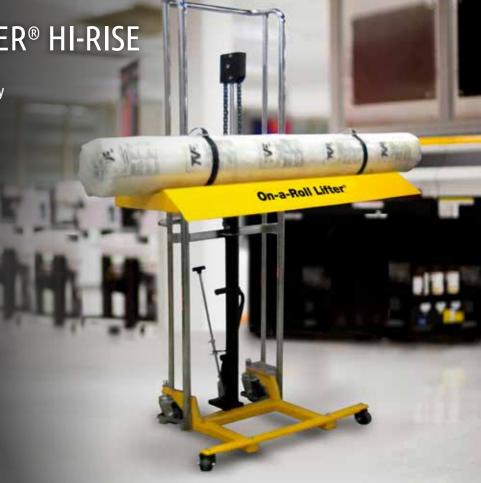

### ON-A-ROLL LIFTER® HI-RISE SPECIFICATIONS 61570

## Is this On-a-Roll Lifter<sup>®</sup> the right fit for your printer?

Please use the dimensions below to help you determine if the On-a-Roll Lifter<sup>®</sup> Hi-Rise is the right fit for your printer. Still have questions? Call 800.523.4855.