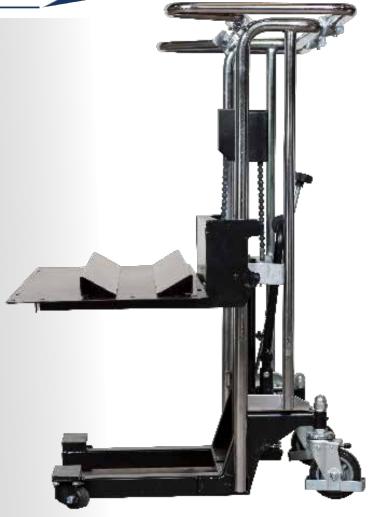

( 800.552.9427 = 203.281.6451 www.qmls.com

The flat roll loading tray fits printers including AGFA Anapurna, Mira, Tauro and Titan models, as well as many roll-to-roll flatbed cutters. The tray easily fits into the side of the roll loading area, and multiple roll wedge mounting holes enable the operator to position the roll precisely for loading and unloading. The roll loading ramp may be removed to prevent interference with dancer bars and other elements of the printer frame. Using the safety straps, one operator can easily lift rolls as heavy as 660 lbs (300 kg) and as wide as 16 feet 5 inches (5 m). The removable ramp can be stored on the back of the upright frame when not in use.

## **IMPORTANT FEATURES**

- Thin flat roll tray fits inside the opening of most printers.
- Adjustable roll wedges and a removable roll ramp permit use with most printers and flatbed roll-to-roll cutters.
- Heavy rolls are handled easily, reducing the chance of on-the-job injuries.
- Rugged construction ensures long lifter life.
- One-person operation saves labor and time.