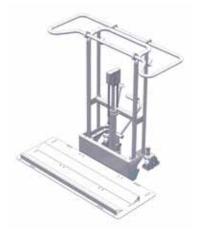

( 800.552.9427 = 203.281.6451 www.qmls.com

The flat roll loading tray fits printers including AGFA Anapurna, Mira, Tauro and Titan models, as well as many roll-to-roll flatbed cutters. The tray easily fits into the side of the roll loading area, and multiple roll wedge mounting holes enable the operator to position the roll precisely for loading and unloading. The roll loading ramp may be removed to prevent interference with dancer bars and other elements of the printer frame. Using the safety straps, one operator can easily lift rolls as heavy as 660 lbs (300 kg) and as wide as 16 feet 5 inches (5 m). The removable ramp can be stored on the back of the upright frame when not in use.

## **IMPORTANT FEATURES**

- Thin flat roll tray fits inside the opening of most printers.
- Adjustable roll wedges and a removable roll ramp permit use with most printers and flatbed roll-to-roll cutters.
- Heavy rolls are handled easily, reducing the chance of on-the-job injuries.
- Rugged construction ensures long lifter life.
- One-person operation saves labor and time.

## ON-A-ROLL LIFTER® UNIVERSAL SPECIFICATIONS 61580

Use the drawings below and the specifications overleaf to ensure the On-a-Roll Lifter Universal is right for your shop.

THINGS TO CONSIDER: • Maximum lift height required • Maximum and minimum roll diameter
• Will any obstructions prohibit moving the lifter close to the receiving machine?