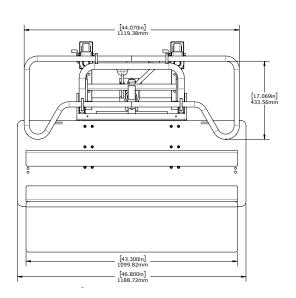

## **MODEL 61580**

| Roll Weight Capacity        | 300 kg (660 lbs)   |
|-----------------------------|--------------------|
| Max Lift Height             | 85 cm (33.5")      |
| Max. Roll Width             | 5 m (16'5")        |
| Max. Roll Diameter          | 40 cm (15.75")     |
| Width x Depth120 cm x 110 c | m (47.25" x 43.3") |
| Height                      | 120 cm (47.25")    |
| Weight                      | 120 kg (265 lbs)   |
| Bottom Fork Clearance       | 2.5 cm (1")        |