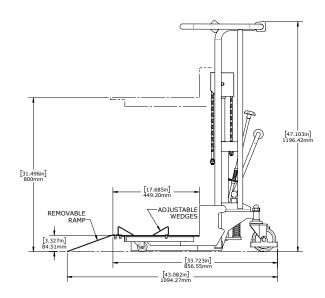

## ON-A-ROLL LIFTER® UNIVERSAL SPECIFICATIONS 61580

Use the drawings below and the specifications overleaf to ensure the On-a-Roll Lifter Universal is right for your shop.

THINGS TO CONSIDER: • Maximum lift height required • Maximum and minimum roll diameter
• Will any obstructions prohibit moving the lifter close to the receiving machine?

Still have questions? Call 800.523.4855

Roll wedges are easily adjusted to fit the roll and printer.

Ramp and roll wedges together.