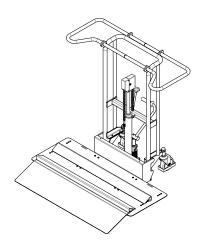

( 800.552.9427 = 203.281.6451 www.qmls.com

The flat roll loading tray fits printers including AGFA Anapurna, Mira, Tauro and Titan models, as well as many roll-to-roll flatbed cutters. The tray easily fits into the side of the roll loading area, and multiple roll wedge mounting holes enable the operator to position the roll precisely for loading and unloading. The roll loading ramp may be removed to prevent interference with dancer bars and other elements of the printer frame. Using the safety straps, one operator can easily lift rolls as heavy as 660 lbs (300 kg) and as wide as 16 feet 5 inches (5 m). The removable ramp can be stored on the back of the upright frame when not in use.

## **IMPORTANT FEATURES**

- Thin flat roll tray fits inside the opening of most printers.
- Adjustable roll wedges and a removable roll ramp permit use with most printers and flatbed roll-to-roll cutters.
- Heavy rolls are handled easily, reducing the chance of on-the-job injuries.
- Rugged construction ensures long lifter life.
- One-person operation saves labor and time.

## ON-A-ROLL LIFTER® UNIVERSAL SPECIFICATIONS 61580

Use the drawings below and the specifications overleaf to ensure the On-a-Roll Lifter Universal is right for your shop.

THINGS TO CONSIDER: • Maximum lift height required • Maximum and minimum roll diameter
• Will any obstructions prohibit moving the lifter close to the receiving machine?