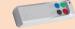

oller opening up to 50 mm (2")
- → Lamination speed up to 6,5 m/minute (21 ft/mn)
- Adjustable pressure level corresponding to the media processed
- Single side lamination, encapsulation with pressure sensitive adhesive in one pass, pre-mask, mounting up to 5 cm (2") thick, use of polyester thermal film on the upper side
- Kala's patented auto-calibration system constantly monitors the pressure and parallelism of the rollers

# ARKANE 1650 - DUAL FEEDING

### ARKANE Dual feeding



Rear and front views

# ARKANE 2 D Dual feeding & double heat



# → INCLUDED

Gas lift to slow down the descent of the feeding tray



# AVAILABLE OPTIONS

### **LED lighting**

Ideal for lighting up your lamination working space



### Remote control

Allows the operator to set drive function from a distance



## In line slitting

Cuts laminated prints as they exit the roller or the film before lamination



# Anti-static string with magnets

Perfect to unload static generated by lamination and print media



#### Shaft

Graduated media shafts.
Usable from the storage position



| Maximum thickness media + board                                                                                 | 50 mm (2")                                                                    |
|-----------------------------------------------------------------------------------------------------------------|-------------------------------------------------------------------------------|
| Maximum working width                                                                                           | 171 cm (67")