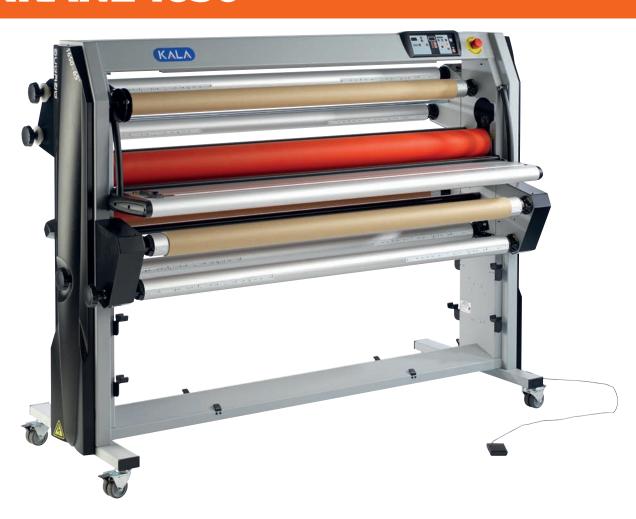

# ARKANE 1650 - DUAL FEEDING

Unique and productive feature

# ARKANE 1650 - DUAL FEEDING

### ARKANE Dual feeding

Rear and front views