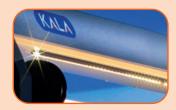

g width 165 cm (65")
- → Top heated roller from 30 to 140 °C 86 to 284 °F
- Nip roller opening up to 50 mm (2")
- → Lamination speed up to 6,5 m/minute (21 ft/mn)
- Adjustable pressure level corresponding to the media processed
- Single side lamination, encapsulation with pressure sensitive adhesive in one pass, pre-mask, mounting up to 5 cm (2") thick, use of polyester thermal film on the upper side
- Kala's patented auto-calibration system constantly monitors the pressure and parallelism of the rollers

# ARKANE 1650 - DUAL FEEDING

### ARKANE Dual feeding



Rear and front views

# ARKANE 2 D Dual feeding & double heat



# → INCLUDED

Gas lift to slow down the descent of the feeding tray



# AVAILABLE OPTIONS

### **LED lighting**

Ideal for lighting up your lamination working space



### Remote control

Allows the operator to set drive function from a distance



## In line slitting

Cuts laminated prints as they exit the roller or the film before lamination



# Anti-static string with magnets

Perfect to unload static generated by lamination and print media



#### Shaft

Graduated media shafts.
Usable from the storage position



| Maximum thickness media + board                                                                                 | 50 mm (2")                                                                    |
|-----------------------------------------------------------------------------------------------------------------|-------------------------------------------------------------------------------|
| Maximum working width