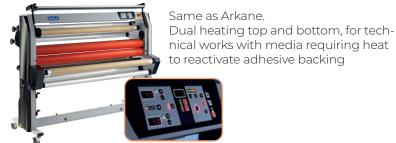

# ARKANE 2 D Dual feeding & double heat

#### Shaft

Graduated media shafts.
Usable from the storage position

| Maximum thickness media + board                                                                                 | 50 mm (2")                                                                    |
|-----------------------------------------------------------------------------------------------------------------|-------------------------------------------------------------------------------|
| Maximum working width                                                                                           | 171 cm (67")                                                                  |
| Maximum film width                                                                                              | 165 cm (65")                                                                  |
| Usable length of lamination media                                                                               | 50 / 100 m (max. diam. 23 cm/9")                                              |
| Diameter of the roller                                                                                          | 119 mm (4,7") max                                                             |
| Temperature of the heating roller                                                                               | 30 to 140 °C (86 to 284 °F) – Arkane D: separate heating of the 2 rollers     |
| Heating time from room temperature to 40 °C (86 °F)                                                             | 7 minutes                                                                     |
| Shafts delivered with the machine                                                                               | 7 shafts + 1 scrolling bar                                                    |
| Adjustable speed                                                                                                | from 0,3 to 6,5 m/mn – from 0,9 to 21 ft/mn                                   |
| Power W – Voltage – Ampers                                                                                      | 1800 W – 230V 8A – 50-60 Hz – <b>Arkane 2D : 3400 W – 230V 16A – 50-60 Hz</b> |
|                                                                                                                 |                                                                               |
| Dimensions of the machine $L \times D \times H$ (cm/inch)                                                       | 206 x 82 x 153 / 81" x 32" x 60"                                              |
| Net weight of the machine                                                                                       | 230 kg (507 lb)                                                               |
| Shipping dimensions L x D x H (cm/inch)                                                                         | L 215 x P 95 x H 170 cm (L 85" x P 38" x H 67")                               |
| Shipping weight                                                                                                 | 330 kg (727 lb)                                                               |
| Warranty                                                                                                        | 2 years                                                                       |
| Made in France, CE certified, based on European Machines Directives and electromagnetic compatibility CEM & FCC |                                                                               |