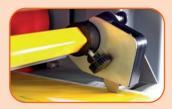

ure level corresponding to the media processed
- Single side lamination, encapsulation with pressure sensitive adhesive in one pass, pre-mask, mounting up to 5 cm (2") thick, use of polyester thermal film on the upper side
- Kala's patented auto-calibration system constantly monitors the pressure and parallelism of the rollers

# ARKANE 1650 - DUAL FEEDING

### ARKANE Dual feeding



Rear and front views

# ARKANE 2 D Dual feeding & double heat



# → INCLUDED

Gas lift to slow down the descent of the feeding tray



# AVAILABLE OPTIONS

### **LED lighting**

Ideal for lighting up your lamination working space



### Remote control

Allows the operator to set drive function from a distance



## In line slitting

Cuts laminated prints as they exit the roller or the film before lamination



# Anti-static string with magnets

Perfect to unload static generated by lamination and print media



#### Shaft

Graduated media shafts.
Usable from the storage position



| Maximum thickness media + board                                                                                 | 50 mm (2")                                                                    |
|-----------------------------------------------------------------------------------------------------------------|-------------------------------------------------------------------------------|
| Maximum working width                                                                                           | 171 cm (67")                                                                  |
| Maximum film width