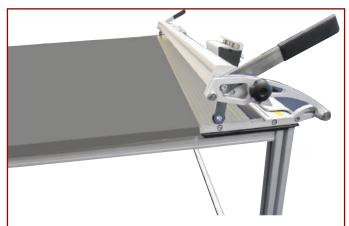

## **EVOLUTION BENCH**

Combine the Evolution Bench with the Evolution-E2 cutter to create the ultimate precision cutting table. Now the Evolution-E2 cutter has the perfect bench.

The cutter can be easily be installed onto the bench without installing the worktop first. Only one ¾" thick worktop is required to bring the top level to the Evolution-E2 cutter's base.

Only uses one worktop to bring the cutter base level to the worktop.

- No extra tools required.
- Works specifically with the Evolution-E2 cutter.
- 100% made in England.
- Worktop & cutter not included.