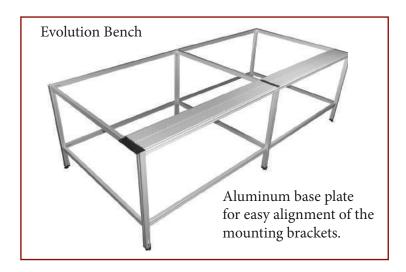

## **EVOLUTION BENCH**

Combine the Evolution Bench with the Evolution-E2 cutter to create the ultimate precision cutting table. Now the Evolution-E2 cutter has the perfect bench.

The cutter can be easily be installed onto the bench without installing the worktop first. Only one ¾" thick worktop is required to bring the top level to the Evolution-E2 cutter's base.

Only uses one worktop to bring the cutter base level to the worktop.

- No extra tools required.
- Works specifically with the Evolution-E2 cutter.
- 100% made in England.
- Worktop & cutter not included.