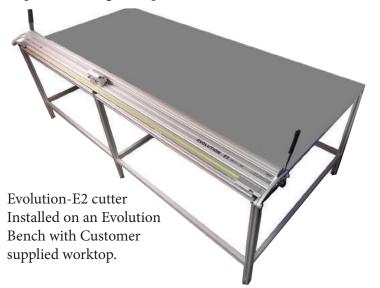

## **EVOLUTION BENCH**

Combine the Evolution Bench with the Evolution-E2 cutter to create the ultimate precision cutting table. Now the Evolution-E2 cutter has the perfect bench.

The cutter can be easily be installed onto the bench without installing the worktop first. Only one ¾" thick worktop is required to bring the top level to the Evolution-E2 cutter's base.

Only uses one worktop to bring the cutter base level to the worktop.

- No extra tools required.
- Works specifically with the Evolution-E2 cutter.
- 100% made in England.
- Worktop & cutter not included.