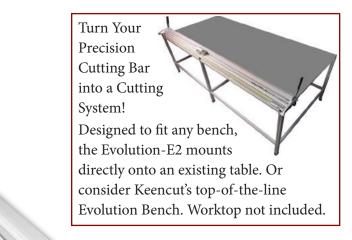

## **EVOLUTION-E2**

The Evolution - E2 precision cutter combines all the features and functions wide format printers and sign makers need. It's accurate, easy to use, and can mount onto your existing table.

The Evolution - E2 mounts directly onto your existing table or work surface. Adjustable levelers ensure straight and accurate cuts to within .008" over the entire length. The lift hold mechanism is operable from both sides.