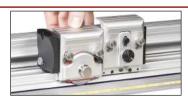

The heavy duty cutter bar clamps materials securely. The high-performance double cutting head design relies on long-lasting Graphik blades. These unique reversible blades cater to both left and right-handed operators and cut materials up to ½". Also included is one medium-duty utility blade holder that accepts standard utility blades and cuts up to ¾" thick. Flip-over stops on both sides adds horizontal clamping to increase accuracy, prevent slips & reduce cutting time.