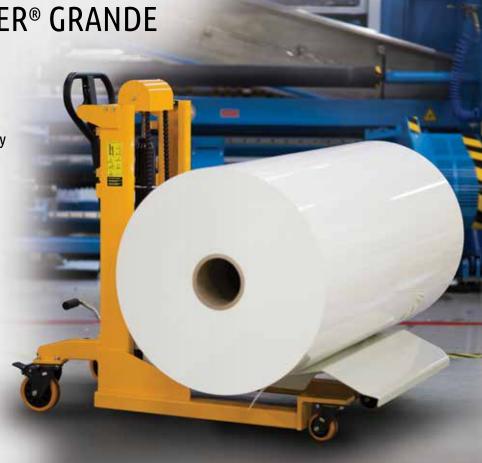

### **ON-A-ROLL LIFTER® GRANDE**

Need a workhorse lifter that can manage large or heavy rolls? The Foster On-a-Roll Lifter® Grande is just the ticket. Designed specifically for roll converters, package printers, and other businesses needing to handle very heavy media, this beefy lifter lets one operator move rolls as heavy as 1,540 lbs (700 kg). The specially designed tray accommodates rolls for easy loading and unloading, as well as transporting.

#### **IMPORTANT FEATURES**

- Specially designed tray for easy loading and unloading rolls
- Pair of heavy-duty swivel casters with easy step-on locking brake
- Reduces on-the-job injuries and enables all workers to move heavy rolls
- User-friendly operation avoids costly and dangerous handling mistakes that damage media
- Rugged construction ensures long lifter life
- Single-person operation saves labor and time