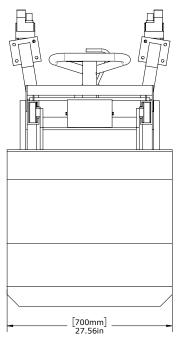

#### **MODEL 61590**

| Roll Weight Capacity  | 700 kg (1540 lbs)                     |
|-----------------------|---------------------------------------|
| Min. Tray Height      | 17 cm (6.69")                         |
| Lift Height           | 86.5 cm (34")                         |
| Front Swivel Casters  | 4"                                    |
| Rear Swivel Casters   | 6"                                    |
| Max. Roll Width       | 155 cm (61")                          |
| Max. Roll Diameter    | 80 cm (31.49")                        |
| Width x Depth         | . 70 cm x 126.33 cm (27.56" x 49.74") |
| Height                | 112.01 cm (44.1")                     |
| Bottom Fork Clearance | 15.9 cm (6.3")                        |

## ON-A-ROLL LIFTER® GRANDE SPECIFICATIONS 61590

Use the drawings below and the specifications overleaf to ensure the On-a-Roll Lifter Grande is right for your shop.

THINGS TO CONSIDER: • Maximum lift height required • Maximum and minimum roll diameter • Will any obstructions prohibit moving the lifter close to the receiving machine?