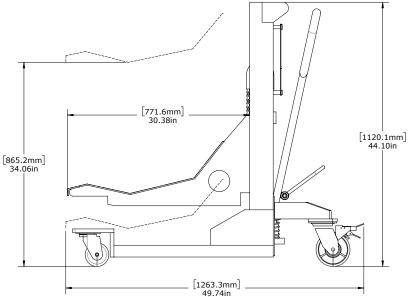

#### **MODEL 61590**

| Roll Weight Capacity  | 700 kg (1540 lbs)                     |
|-----------------------|---------------------------------------|
| Min. Tray Height      | 17 cm (6.69")                         |
| Lift Height           | 86.5 cm (34")                         |
| Front Swivel Casters  | 4"                                    |
| Rear Swivel Casters   | 6"                                    |
| Max. Roll Width       | 155 cm (61")                          |
| Max. Roll Diameter    | 80 cm (31.49")                        |
| Width x Depth         | . 70 cm x 126.33 cm (27.56" x 49.74") |
| Height                | 112.01 cm (44.1")                     |
| Bottom Fork Clearance | 15.9 cm (6.3")                        |

## ON-A-ROLL LIFTER® GRANDE SPECIFICATIONS 61590

Use the drawings below and the specifications overleaf to ensure the On-a-Roll Lifter Grande is right for your shop.

THINGS TO CONSIDER: • Maximum lift height required • Maximum and minimum roll diameter • Will any obstructions prohibit moving the lifter close to the receiving machine?