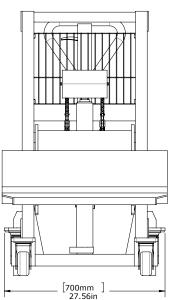

#### **MODEL 61590**

| Roll Weight Capacity  | 700 kg (1540 lbs)                     |
|-----------------------|---------------------------------------|
| Min. Tray Height      | 17 cm (6.69")                         |
| Lift Height           | 86.5 cm (34")                         |
| Front Swivel Casters  | 4"                                    |
| Rear Swivel Casters   | 6"                                    |
| Max. Roll Width       | 155 cm (61")                          |
| Max. Roll Diameter    | 80 cm (31.49")                        |
| Width x Depth         | . 70 cm x 126.33 cm (27.56" x 49.74") |
| Height                | 112.01 cm (44.1")                     |
| Bottom Fork Clearance | 15.9 cm (6.3")                        |

## ON-A-ROLL LIFTER® GRANDE SPECIFICATIONS 61590

Use the drawings below and the specifications overleaf to ensure the On-a-Roll Lifter Grande is right for your shop.

THINGS TO CONSIDER: • Maximum lift height required • Maximum and minimum roll diameter • Will any obstructions prohibit moving the lifter close to the receiving machine?