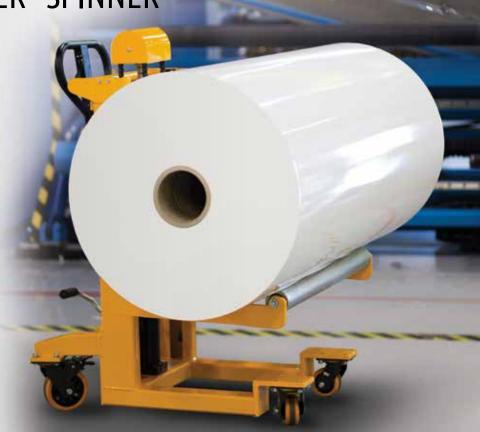

## **ON-A-ROLL LIFTER® SPINNER**

Need a better way to load and unload heavy rolls of media for converting? Operators tired of wrestling heavy rolls out of inventory and on to the converting station?

The Foster On-a-Roll® Spinner makes life easier for operators. When the roll spins, the centrifugal force locks the roll in place on the differential shaft. For unloading, the roll is spun in the opposite direction to break the friction lock.

## **IMPORTANT FEATURES**

- Designed for unloading, the roll is spun in the opposite direction to break the friction lock
- Pair of heavy-duty swivel casters with easy step-on locking brake
- Reduces on-the-job injuries and enables all workers to move heavy rolls
- User-friendly operation avoids costly and dangerous handling mistakes that damage media
- Rugged construction ensures long lifter life
- Single-person operation saves labor and time