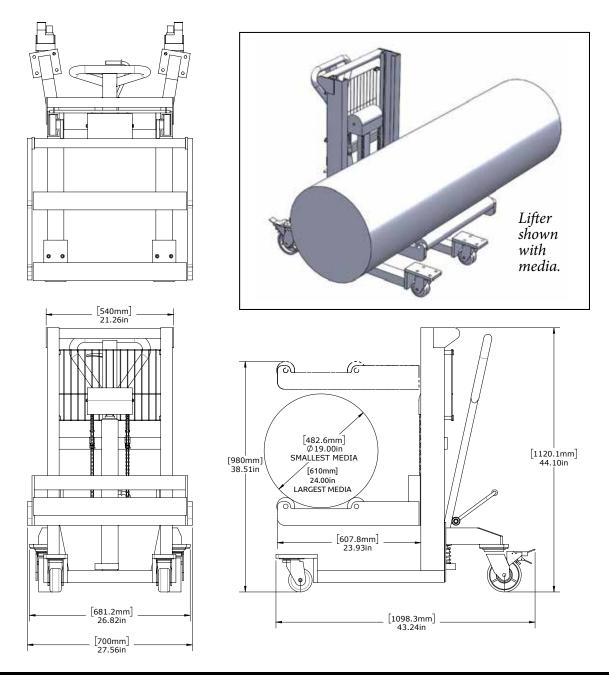

## MODEL 61592

| Roll Weight Capacity                                      | 700 kg (1540 lbs) |
|-----------------------------------------------------------|-------------------|
| Lift Height                                               | 865 mm (34")      |
| Front Swivel Casters                                      | 4"                |
| Rear Swivel Casters                                       | 6"                |
| Max. Roll Width                                           | 1550 mm (61")     |
| Max. Roll Diameter                                        | 610 mm (24")      |
| Width x Depth 700 mm x 1098.3 mm (27.56" x 43.24")        |                   |
| Height                                                    | 1120.1 mm (44.1") |
| Bottom Fork Clearance                                     | 159 mm (6.3")     |
| 2-year warranty on all wheels, hydraulics and media tray. |                   |

## ON-A-ROLL LIFTER® SPINNER SPECIFICATIONS 61592

Use the drawings below to ensure the On-a-Roll Lifter Spinner is right for your shop.

THINGS TO CONSIDER: • Maximum lift height required • Maximum and minimum roll diameter
• Will any obstructions prohibit moving the lifter close to the receiving machine? Still have questions? Call 800.523.4855