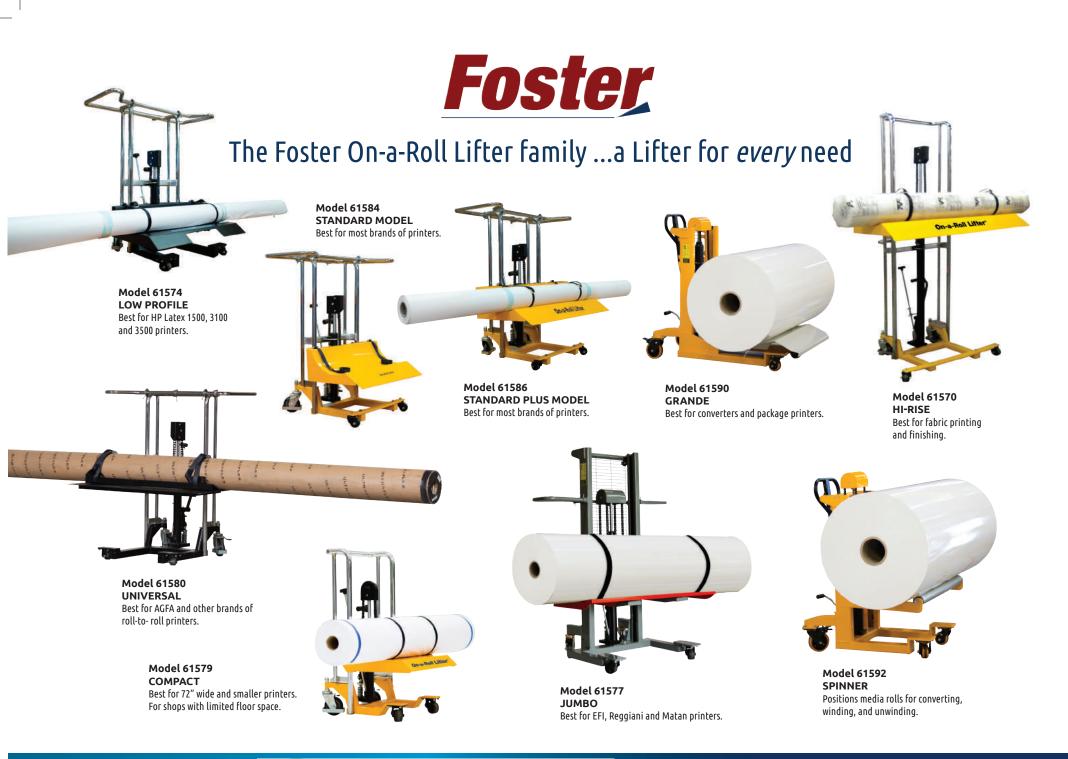

## Match your needs to the lifter below

MEDIA AND LAMINATING SOLUTIONS

prevent access?

www.go-foster.com

|                              | STANDARD                         | STANDARD PLUS                      | HI-RISE                          | СОМРАСТ                               | LOW PROFILE                         | JUMBO                                  | UNIVERSAL                           | GRANDE                                    | SPINNER                                |
|------------------------------|----------------------------------|------------------------------------|----------------------------------|---------------------------------------|-------------------------------------|----------------------------------------|-------------------------------------|-------------------------------------------|----------------------------------------|
| SPECIFICATIONS               | MODEL 61584                      | MODEL 61586                        | MODEL 61570                      | MODEL 61579                           | MODEL 61574                         | MODEL 61577                            | MODEL 61580                         | MODEL 61590                               | MODEL 61592                            |
| <b>ROLL WEIGHT CAPACITY</b>  | 300 kg (660 lbs)                 | 300 kg (660 lbs)                   | 200 kg (440 lbs)                 | 90 kg (200 lbs)                       | 300 kg (660 lbs)                    | 450 kg (990 lbs)                       | 300 kg (660 lbs)                    | 700 kg (1540 lbs)                         | 700 kg (1540 lbs)                      |
| MAX. LIFT HEIGHT             | 85 cm (33.5")                    | 85 cm (33.5")                      | 180 cm (71")                     | 85 cm (33.5")                         | 84 cm (33")                         | 150 cm (58.95")                        | 85 cm (33.5")                       | 86.5 cm (34")                             | 86.5 cm (34")                          |
| MAX. ROLL WIDTH              | 250 cm (8'2")                    | 500 cm (16'5")                     | 120 cm (47.25")                  | 180 cm (72")                          | 500 cm (16'5")                      | 500 cm (16'5")                         | 500 cm (16'5")                      | 155 cm (61")                              | 155 cm (61")                           |
| MAX. ROLL DIAMETER           | 40 cm (15.75")                   | 40 cm (15.75")                     | 47 cm (18.5")                    | 30.5 cm (12")                         | 40 cm (15.75")                      | 50 cm (19.6")                          | 40 cm (15.75")                      | 80 cm (31.49")                            | 61 cm (24")                            |
| WIDTH X DEPTH                | 80 cm x 80 cm<br>(31.5" x 31.5") | 120 cm x 80 cm<br>(47.25" x 31.5") | 85 cm x 80 cm<br>(33.5" x 31.5") | 57.4 cm x 79.6 cm<br>(22.6" x 31.34") | 111.6 cm x 85.5 cm<br>(44" x 33.6") | 120 cm x 77.48 cm<br>(47.24" x 30.51") | 120 cm x 110 cm<br>(47.25" x 43.3") | 68.12 cm x 126.33 cm<br>(26.82" x 49.74") | 70 cm x 109.83 cm<br>(27.56" x 43.24") |
| HEIGHT                       | 119.4 cm (47")                   | 119.4 cm (47")                     | 320.5 cm (80.7")                 | 107.9 cm (42.48")                     | 119.4 cm (47")                      | 155.5 cm (61.22")                      | 120 cm (47.25")                     | 112.01 cm (44.1")                         | 112.01 cm (44.1")                      |
| WEIGHT                       | 80 kg (177 lbs)                  | 85 kg (188 lbs)                    | 90 kg (198 lbs)                  | 80 kg (177 lbs)                       | 85 kg (188 lb)                      | 134 kg (295 lbs)                       | 120 kg (265 lbs)                    | 153 kg (337 lbs)                          | 151 kg (333 lbs)                       |
| <b>BOTTOM FORK CLEARANCE</b> | 10 cm (4")                       | 10 cm (4")                         | 10 cm (4")                       | 11.7 cm (4.63")                       | 8.25 cm (3.25")                     | 11 cm (4.33")                          | 2.5 cm (1")                         | 15.9 cm (6.3")                            | 15.9 cm (6.3")                         |