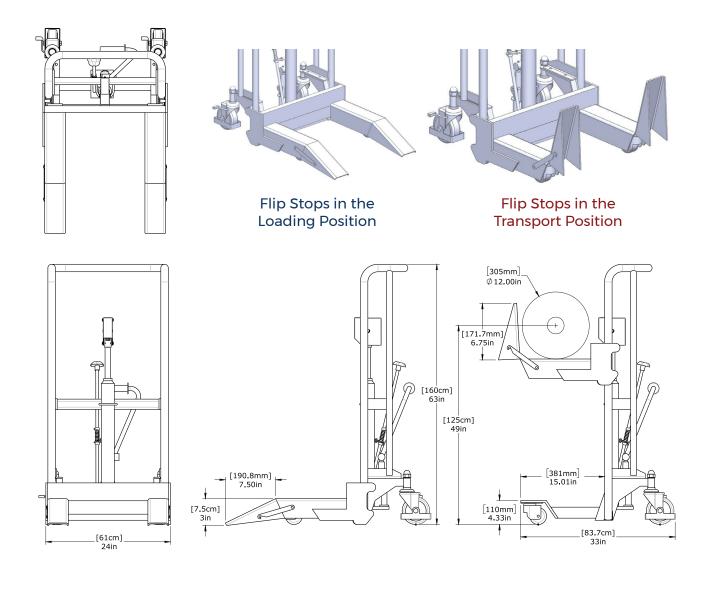

#### **Important Benefits**

- The 49"H lift height is perfect for multiple pieces of equipment in your shop - laminators, calendaring machines and fabric printers.
- 3" high bottom caster frame fits underneath printers with low clearance.
- •1.8"H fork fits between rollers with tight clearances.
- 4 swivel casters help operators maneuver around tight corners, through narrow aisles and sideways through doorways.
- Hydraulic foot pump raises rolls to the exact height required.
- Lift rolls of media as heavy as 330 lbs. (150 kg) and as wide as 96" (244 cm).

### Model 61561 Specifications

| Maximum Roll Weight                   | 150kgs (330 lbs.)          |
|---------------------------------------|----------------------------|
| Maximum Roll Diameter                 | 30 cm (12")                |
| Maximum Roll Width                    | 244 cm (96")               |
| Maximum Roll Lift Height              | 130 cm (49")               |
| Height of Flip Stops in "up" Position | 17.75 cm (7")              |
| Front Swivel Casters                  | 5 cm (2")                  |
| Locking Rear Swivel Casters           | 12.7 cm (5")               |
| Width x Depth                         | 57 x 65 cm (22.5" x 25.5") |
| Height                                | 158 cm (63.25")            |
| Weight                                | 80 kg (175 lbs.)           |

## To confirm the #61581 is right for your application see drawings with dimensions on page 2.

800-523-4855 or 267-413-6220 fax 267-413-6227 204B Progress Drive, Montgomeryville, PA 18936 Information@go-foster.com www.go-foster.com