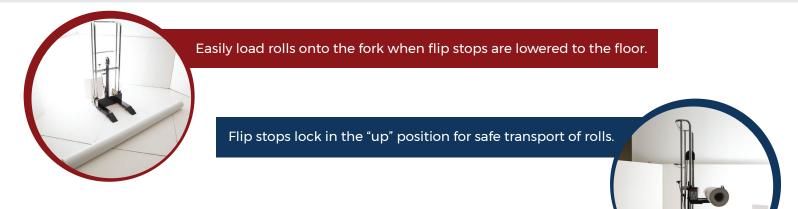

# **Compact-2 On-A-Roll® Lifter**

Reduce on the job Injuries and save time - load rolls directly from the ground to printer with minimal effort.

Improve Safety with the Compact-2 On-a-Roll® Lifter. You can easily load rolls from the floor without having to lift or push the roll over a ramp on the roll tray.

#### **Important Benefits**

- The 49"H lift height is perfect for multiple pieces of equipment in your shop - laminators, calendaring machines and fabric printers.
- 3" high bottom caster frame fits underneath printers with low clearance.
- •1.8"H fork fits between rollers with tight clearances.
- 4 swivel casters help operators maneuver around tight corners, through narrow aisles and sideways through doorways.
- Hydraulic foot pump raises rolls to the exact height required.
- Lift rolls of media as heavy as 330 lbs. (150 kg) and as wide as 96" (244 cm).