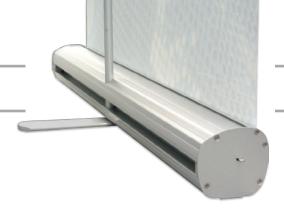

## **SPECIFICATIONS**

Complete Roll-It-Up 1 unit with snap-action top profile, 3-folded pole, and padded carrying bag. (Top profile with double-sided adhesive tape available upon request.) Graphic panel not included.

Weight: 11 lbs. (5 kg) or 13 lbs. (6 kg)
Base material: Clear anodized aluminum
Graphic panel: Several options available

Packaging: Padded nylon bag