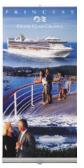

# ROLL-IT-UP 1 RETRACTABLE BANNER STANDS.

Roll-it Up 1 is the ideal solution for all your special events, product launches, trade shows and of course, sales people in a rush. This sturdy elegant high-quality display enables you to "hit the ground running". The graphical panel retracts into the base, keeping it safely protected. The whole display fits into a small carry-on-sized nylon canvas bag. With a setup time of less then 30 seconds Roll-it-Up 1 is the ideal display for all your information needs. It just can't be more convenient or better than this.

39040

Roll-it-up 1 can even be used at various heights. By simply extending the pole to only 1/3 or 2/3 of its full length, you can quickly create a presentation in stages or a table-top display.