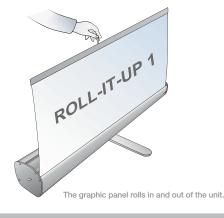

# ROLL-IT-UP 1 RETRACTABLE BANNER STANDS.

Roll-it Up 1 is the ideal solution for all your special events, product launches, trade shows and of course, sales people in a rush. This sturdy elegant high-quality display enables you to "hit the ground running". The graphical panel retracts into the base, keeping it safely protected. The whole display fits into a small carry-on-sized nylon canvas bag. With a setup time of less then 30 seconds Roll-it-Up 1 is the ideal display for all your information needs. It just can't be more convenient or better than this.