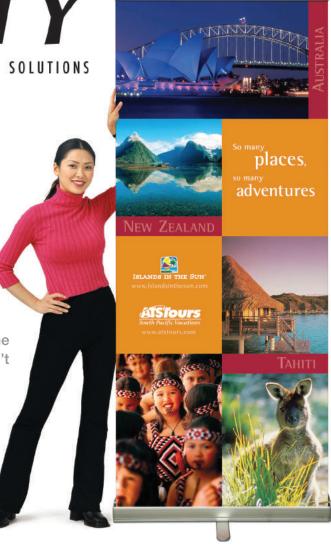

# ROLL-IT-UP 1 RETRACTABLE BANNER STANDS.

Roll-it Up 1 is the ideal solution for all your special events, product launches, trade shows and of course, sales people in a rush. This sturdy elegant high-quality display enables you to "hit the ground running". The graphical panel retracts into the base, keeping it safely protected. The whole display fits into a small carry-on-sized nylon canvas bag. With a setup time of less then 30 seconds Roll-it-Up 1 is the ideal display for all your information needs. It just can't be more convenient or better than this.

### Standard graphic sizes:

 Clear Anodized, 33 1/2" x 79" (85 x 201 cm) Clear Anodized, 33 1/2" x 86" (85 x 218 cm) Clear Anodized, 39 3/8" x 79" (100 x 201 cm) Clear Anodized, 39 3/8" x 86" (100 x 218 cm)