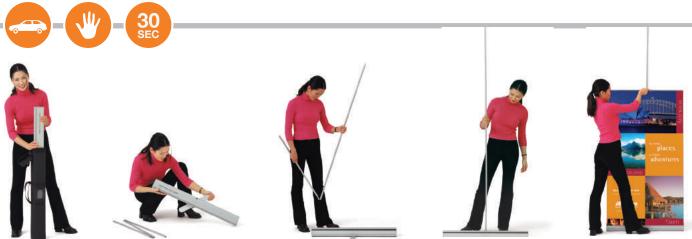

# ROLL-IT-UP 1 RETRACTABLE BANNER STANDS.

Roll-it Up 1 is the ideal solution for all your special events, product launches, trade shows and of course, sales people in a rush. This sturdy elegant high-quality display enables you to "hit the ground running". The graphical panel retracts into the base, keeping it safely protected. The whole display fits into a small carry-on-sized nylon canvas bag. With a setup time of less then 30 seconds Roll-it-Up 1 is the ideal display for all your information needs. It just can't be more convenient or better than this.

## **SPECIFICATIONS**

Complete Roll-It-Up 1 unit with snap-action top profile, 3-folded pole, and padded carrying bag. (Top profile with double-sided adhesive tape available upon request.) Graphic panel not included.