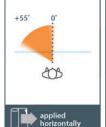

## **Advantages**

- Easy, quick and clean installation and removal.
- Choose from 8 different viewing angles.
- High specification self-adhesive coating means the film is as temporary or as permanent as needed.
- Manufacturered for ultimate clarity and quality.
- Made from environmentally friendly PVC-free materials
- Hard coated for improved scratch resistance and durability.
- Can be installed unprinted or printed.

Effect can be flipped depending upon application direction

'Frosted' - no see-through vision

Effect can be flipped depending upon application direction

Information provided here is based on research and is believed to be reliable as of printing date. This information does not constitute a warranty. All material should be tested by purchaser to determine final suitability. Quality Media will not be held responsible for customers end use of product. Quality Media is available for directions and advice as to proper use and application of our products.