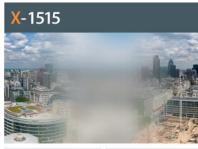

| Туре |             | Roll Size   |              |
|------|-------------|-------------|--------------|
|      |             | Width (in.) | Length (ft.) |
| Х    | ex MFX-1515 | 49          | 16           |
| Х    | ex MFX-1515 | 49          | 49           |
| Y    | ex MFY-2555 | 49          | 16           |
| Y    | ex MFY-2555 | 49          | 49           |
| Z    | ex MFZ-2555 | 49          | 16           |
| Z    | ex MFZ-2555 | 49          | 49           |
| W    | ex MFW-0055 | 49          | 16           |
| W    | ex MFW-0055 | 49          | 49           |