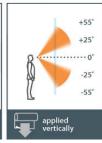

## **Advantages**

- Easy, quick and clean installation and removal.
- Choose from 8 different viewing angles.
- High specification self-adhesive coating means the film is as temporary or as permanent as needed.
- Manufacturered for ultimate clarity and quality.
- Made from environmentally friendly PVC-free materials
- Hard coated for improved scratch resistance and durability.
- Can be installed unprinted or printed.

Effect can be flipped depending upon application direction

'Frosted' - no see-through vision

Effect can be flipped depending upon application direction

Information provided here is based on research and is believed to be reliable as of printing date. This information does not constitute a warranty. All material should be tested by purchaser to determine final suitability. Quality Media will not be held responsible for customers end use of product. Quality Media is available for directions and advice as to proper use and application of our products.