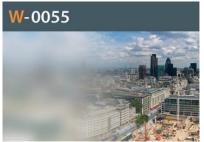

| Туре |             | Roll Size   |              |
|------|-------------|-------------|--------------|
|      |             | Width (in.) | Length (ft.) |
| Х    | ex MFX-1515 | 49          | 16           |
| Х    | ex MFX-1515 | 49          | 49           |
| Y    | ex MFY-2555 | 49          | 16           |
| Y    | ex MFY-2555 | 49          | 49           |
| Z    | ex MFZ-2555 | 49          | 16           |
| Z    | ex MFZ-2555 | 49          | 49           |
| W    | ex MFW-0055 | 49          | 16           |
| W    | ex MFW-0055 | 49          | 49           |