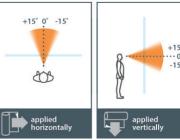

## **Advantages**

- Easy, quick and clean installation and removal.
- Choose from 8 different viewing angles.
- High specification self-adhesive coating means the film is as temporary or as permanent as needed.
- Manufacturered for ultimate clarity and quality.
- Made from environmentally friendly PVC-free materials
- Hard coated for improved scratch resistance and durability.
- Can be installed unprinted or printed.

Effect can be flipped depending upon application direction

'Frosted' - no see-through vision

Effect can be flipped depending upon application direction

Information provided here is based on research and is believed to be reliable as of printing date. This information does not constitute a warranty. All material should be tested by purchaser to determine final suitability. Quality Media will not be held responsible for customers end use of product. Quality Media is available for directions and advice as to proper use and application of our products.