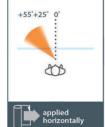

## **Advantages**

- Easy, quick and clean installation and removal.
- Choose from 8 different viewing angles.
- High specification self-adhesive coating means the film is as temporary or as permanent as needed.
- Manufacturered for ultimate clarity and quality.
- Made from environmentally friendly PVC-free materials
- Hard coated for improved scratch resistance and durability.
- Can be installed unprinted or printed.

Effect can be flipped depending upon application direction

'Frosted' - no see-through vision

Effect can be flipped depending upon application direction

Information provided here is based on research and is believed to be reliable as of printing date. This information does not constitute a warranty. All material should be tested by purchaser to determine final suitability. Quality Media will not be held responsible for customers end use of product. Quality Media is available for directions and advice as to proper use and application of our products.