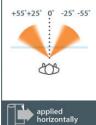

## **Advantages**

- Easy, quick and clean installation and removal.
- Choose from 8 different viewing angles.
- High specification self-adhesive coating means the film is as temporary or as permanent as needed.
- Manufacturered for ultimate clarity and quality.
- Made from environmentally friendly PVC-free materials
- Hard coated for improved scratch resistance and durability.
- Can be installed unprinted or printed.

Effect can be flipped depending upon application direction

'Frosted' - no see-through vision

Effect can be flipped depending upon application direction

Information provided here is based on research and is believed to be reliable as of printing date. This information does not constitute a warranty. All material should be tested by purchaser to determine final suitability. Quality Media will not be held responsible for customers end use of product. Quality Media is available for directions and advice as to proper use and application of our products.